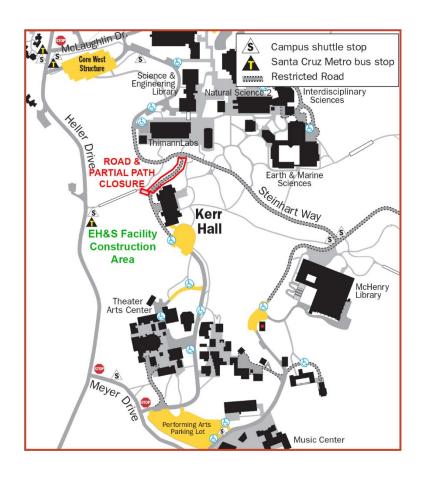

## TRAFFIC ADVISORY and ROAD/ PARTIAL PATH CLOSURE - EXTENDED

LOCATION(S): Kerr Road, north of Kerr Hall to Steinhart Way (Environmental Health & Safety Facility – New Construction, Project Number: 4101) AND Path to Bridge (see map below).

## **CONSTRUCTION ACTIVITY:**

-Work on new electrical service; the utility will not be shut down. Please expect noise and some odors from vehicles and equipment running.

SCHEDULED DATE(S): June 24-July 3, 2019 (Vehicles can access parking lot 141 - Chancellor's parking lot/ Kerr circle and loading dock from the south, NO access from Steinhart Way. Pedestrians and cyclists CANNOT pass.)