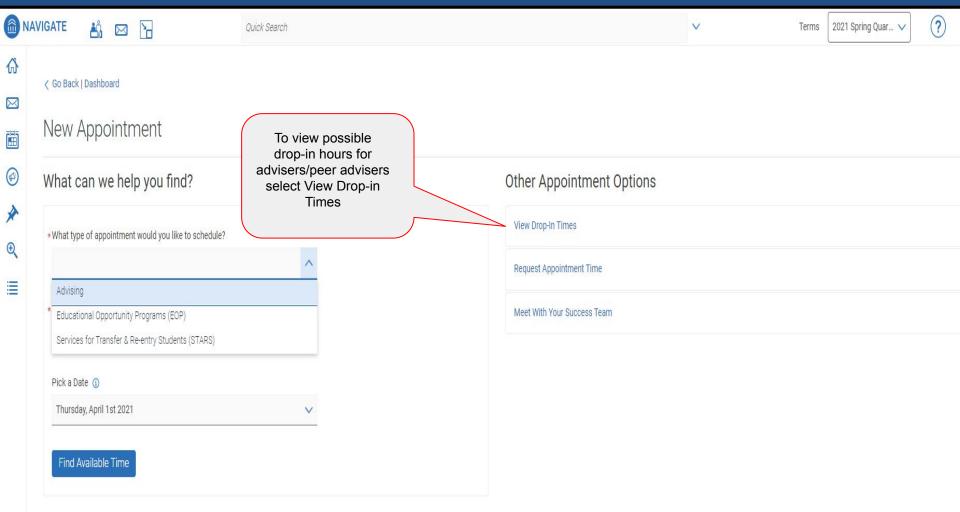

| MA NA | NVIGATE 🏥 🖂 🎦                                                                                 | Quick Search |                              |                                                | ~ | Terms 2021 Spring Quar V |
|-------|-----------------------------------------------------------------------------------------------|--------------|------------------------------|------------------------------------------------|---|--------------------------|
|       | < Go Back I Dashboard<br>New Appointment                                                      |              | Select Advising              |                                                |   |                          |
|       | What can we help you find?                                                                    |              | to speak to your<br>Academic | Other Appointment Options                      |   |                          |
| ★     | *What type of appointment would you like to schedule?                                         | ^            | Advisers                     | View Drop-In Times<br>Request Appointment Time |   |                          |
|       | Advising                                                                                      |              |                              |                                                |   |                          |
|       | * Educational Opportunity Programs (EOP)<br>Services for Transfer & Re-entry Students (STARS) |              |                              | Meet With Your Success Team                    |   |                          |
|       | Pick a Date 🕦                                                                                 |              |                              |                                                |   |                          |
|       | Thursday, April 1st 2021                                                                      | ~            |                              |                                                |   |                          |
|       | Find Available Time                                                                           |              |                              |                                                |   |                          |

| MAN NAV  | 'IGATE 🟥 🖂 🔓                                          | Quick Search |                                  |                             | × | Terms 2021 Spring Quar V |
|----------|-------------------------------------------------------|--------------|----------------------------------|-----------------------------|---|--------------------------|
|          | < Go Back   Dashboard<br>New Appointment              |              |                                  |                             |   |                          |
|          | What can we help you find?                            |              |                                  | Other Appointment Options   |   |                          |
| ×        | *What type of appointment would you like to schedule? |              |                                  | View Drop-In Times          |   |                          |
| <b>€</b> | Advising x                                            |              | Select the                       | Request Appointment Time    |   |                          |
|          | *Service                                              | ~            | topic you wish<br>to talk about. | Meet With Your Success Team |   |                          |
|          | College Advising                                      | A            |                                  |                             |   |                          |
|          | Academic Difficulty/Academic Standing                 |              |                                  |                             |   |                          |
|          | Academic Planning/Guidance                            |              |                                  |                             |   |                          |
|          | Choosing/Exploring a Major/Minor                      |              |                                  |                             |   |                          |
|          | Enrollment                                            |              |                                  |                             |   |                          |
|          | Graduation/Progress Check                             |              |                                  |                             |   |                          |
|          | Leave of Absence/Withdrawal/Return                    | •            |                                  |                             |   |                          |