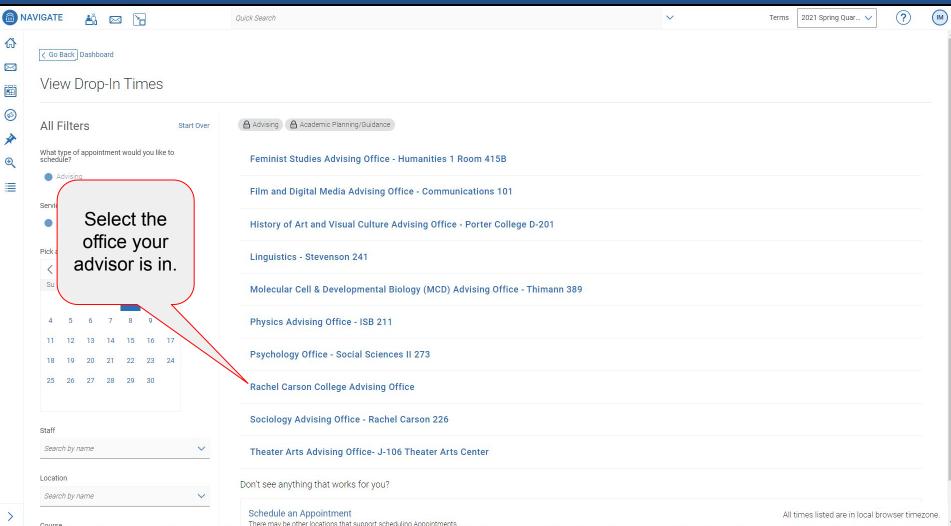

| /IGATE 📸 🖂 🎦                                                                                                                                                                                                                                                                                                                                | Quick Search                                         | ~ | Terms 2021 Spring Quar V |
|---------------------------------------------------------------------------------------------------------------------------------------------------------------------------------------------------------------------------------------------------------------------------------------------------------------------------------------------|------------------------------------------------------|---|--------------------------|
| New Appointment                                                                                                                                                                                                                                                                                                                             |                                                      |   |                          |
| All Filters Start Over                                                                                                                                                                                                                                                                                                                      | Advising Academic Planning/Guidance                  |   |                          |
| What type of appointment would you like to<br>schedule?                                                                                                                                                                                                                                                                                     | 20 Locations                                         |   |                          |
| Advising                                                                                                                                                                                                                                                                                                                                    | < Fri, Apr 2nd >                                     | > |                          |
| Service                                                                                                                                                                                                                                                                                                                                     | Anthropology Advising Office - 361 Social Sciences 1 |   |                          |
| Academic Planning/Guidance                                                                                                                                                                                                                                                                                                                  | AL CB KR MS 4 People                                 |   |                          |
| Pick a Date ()                                                                                                                                                                                                                                                                                                                              |                                                      |   |                          |
| < April 2021 1 >                                                                                                                                                                                                                                                                                                                            | No availability for this day                         |   |                          |
| Su         Mo         Tu         We         Th         Fr         Sa           1         2         3           4         5         6         7         8         9         10           11         12         13         14         15         16         17           18         19         20         21         22         23         24 | Select the<br>office your<br>advisor is in.          |   |                          |
| Philosophy Advising Office - Cowell 220 🔺                                                                                                                                                                                                                                                                                                   | No availability for this day                         |   |                          |
| Physics Advising Office - ISB 211<br>Politics Advising - Merrill 27<br>Psychology Office - Social Sciences II 273<br>Rachel Carson College Advising Office<br>Sociology Advising Office - Rachel Carson 226                                                                                                                                 | SA 1 Person                                          |   |                          |
| Theater Arts Advising Office- J-106 Theater Arts<br>Center                                                                                                                                                                                                                                                                                  | No availability for this day                         |   |                          |
| Search by name                                                                                                                                                                                                                                                                                                                              |                                                      |   |                          |