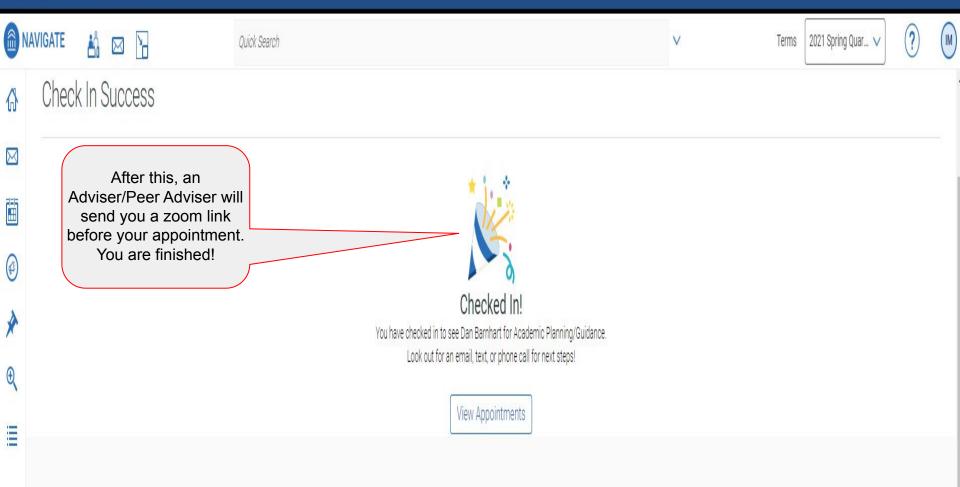

IM

?

2021 Spring Quar... 🗸

Terms

| What typ<br>Advising                                                                                                         | pe of appointment would you like to schedule?<br>g                                                                                                                                                                                                                                                                                                                                      | Service<br>Academic Planning/Guidance                                                                                             |                                 |                                                                                                                             |  |
|------------------------------------------------------------------------------------------------------------------------------|-----------------------------------------------------------------------------------------------------------------------------------------------------------------------------------------------------------------------------------------------------------------------------------------------------------------------------------------------------------------------------------------|-----------------------------------------------------------------------------------------------------------------------------------|---------------------------------|-----------------------------------------------------------------------------------------------------------------------------|--|
| Date<br>04/02/2                                                                                                              | 2021                                                                                                                                                                                                                                                                                                                                                                                    | <b>Time</b><br>12:30 PM - 1:00 PM                                                                                                 |                                 |                                                                                                                             |  |
| Location<br>Rachel (                                                                                                         | n<br>Carson College Advising Office                                                                                                                                                                                                                                                                                                                                                     |                                                                                                                                   |                                 |                                                                                                                             |  |
| Staff                                                                                                                        |                                                                                                                                                                                                                                                                                                                                                                                         |                                                                                                                                   |                                 |                                                                                                                             |  |
|                                                                                                                              | e made an appointment with a Peer Advisor!                                                                                                                                                                                                                                                                                                                                              |                                                                                                                                   |                                 |                                                                                                                             |  |
| You have<br>As a Pee<br>Leave of<br>Withdray<br>Part tim<br>Academ<br>Removin<br>This me<br>and we i<br>google of            | er Adviser, we <b>CANNOT</b> help you with certain things and if you set of<br>if absence<br>wing from the university<br>he Program<br>nic Difficulty/Academic Standing<br>ng Holds<br>seeting will be held through zoom, unless requested to be on a pl-<br>need to use all the time we have. If you are in zoom and the<br>calendar as we send zoom links and invitations through the | Ip this appoint for any of the following, please cancel and set up an appointment wi<br>Make sure all the information is correct! | before your assigned appointmen | en Reed, or Erica Bellis:<br>t time as sometimes we have students back to<br>some glitches and the links change. Also checl |  |
| You have<br>As a Pee<br>Leave of<br>Withdray<br>Part tim<br>Academ<br>Removin<br>This me<br>and we l<br>google o<br>Drop in: | er Adviser, we <b>CANNOT</b> help you with certain things and if you set of<br>if absence<br>wing from the university<br>he Program<br>nic Difficulty/Academic Standing<br>ng Holds<br>seeting will be held through zoom, unless requested to be on a pl-<br>need to use all the time we have. If you are in zoom and the<br>calendar as we send zoom links and invitations through the |                                                                                                                                   | before your assigned appointmen | t time as sometimes we have students back to                                                                                |  |