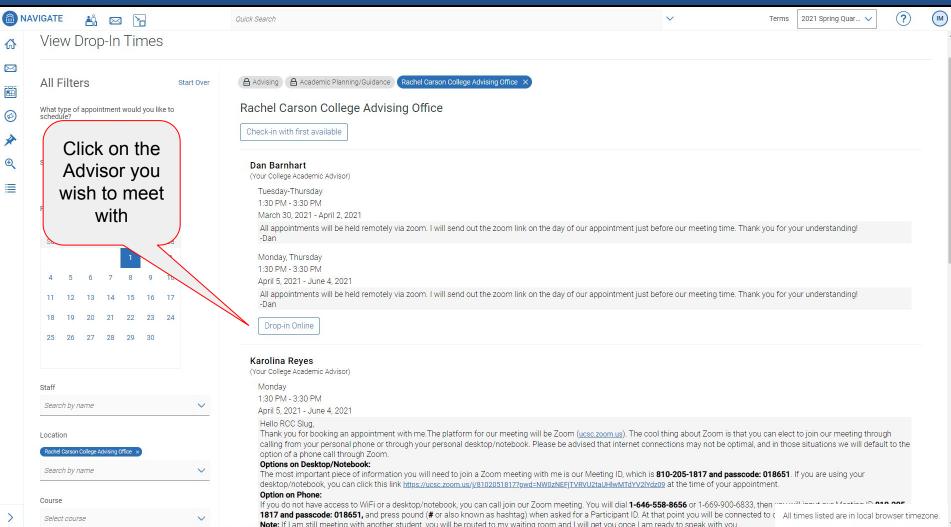

| /IGATE 📸 🖂 🎦                                                                                                                                                                                                                                                                                                                                | Quick Search                                         | ~ | Terms 2021 Spring Quar V |
|---------------------------------------------------------------------------------------------------------------------------------------------------------------------------------------------------------------------------------------------------------------------------------------------------------------------------------------------|------------------------------------------------------|---|--------------------------|
| New Appointment                                                                                                                                                                                                                                                                                                                             |                                                      |   |                          |
| All Filters Start Over                                                                                                                                                                                                                                                                                                                      | Advising Academic Planning/Guidance                  |   |                          |
| What type of appointment would you like to<br>schedule?                                                                                                                                                                                                                                                                                     | 20 Locations                                         |   |                          |
| Advising                                                                                                                                                                                                                                                                                                                                    | < Fri, Apr 2nd >                                     | > |                          |
| Service                                                                                                                                                                                                                                                                                                                                     | Anthropology Advising Office - 361 Social Sciences 1 |   |                          |
| Academic Planning/Guidance                                                                                                                                                                                                                                                                                                                  | AL CB KR MS 4 People                                 |   |                          |
| Pick a Date ()                                                                                                                                                                                                                                                                                                                              |                                                      |   |                          |
| < April 2021 1 >                                                                                                                                                                                                                                                                                                                            | No availability for this day                         |   |                          |
| Su         Mo         Tu         We         Th         Fr         Sa           1         2         3           4         5         6         7         8         9         10           11         12         13         14         15         16         17           18         19         20         21         22         23         24 | Select the<br>office your<br>advisor is in.          |   |                          |
| Philosophy Advising Office - Cowell 220 🔺                                                                                                                                                                                                                                                                                                   | No availability for this day                         |   |                          |
| Physics Advising Office - ISB 211<br>Politics Advising - Merrill 27<br>Psychology Office - Social Sciences II 273<br>Rachel Carson College Advising Office<br>Sociology Advising Office - Rachel Carson 226                                                                                                                                 | SA 1 Person                                          |   |                          |
| Theater Arts Advising Office- J-106 Theater Arts<br>Center                                                                                                                                                                                                                                                                                  | No availability for this day                         |   |                          |
| Search by name                                                                                                                                                                                                                                                                                                                              |                                                      |   |                          |