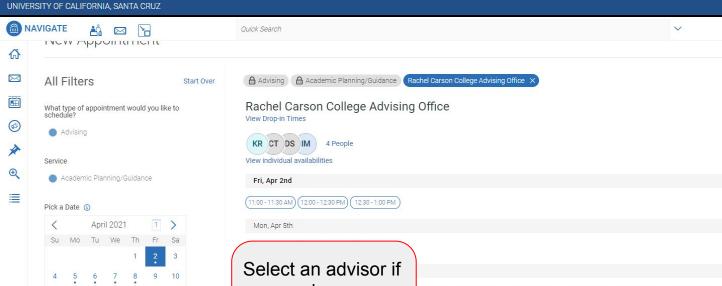

| MA NA  | NIGATE 🏥 🖂 🎦                                                                                                                                                                                                                                                           | Quick Search       |                                                                                  | ~            | Terms 2021 Spring Quar V                  |
|--------|------------------------------------------------------------------------------------------------------------------------------------------------------------------------------------------------------------------------------------------------------------------------|--------------------|----------------------------------------------------------------------------------|--------------|-------------------------------------------|
| ☆<br>⊠ | < Go Back I Dashboard<br>New Appointment                                                                                                                                                                                                                               |                    |                                                                                  |              |                                           |
|        | What can we help you find?                                                                                                                                                                                                                                             |                    | Other Appointr                                                                   | nent Options |                                           |
| ♠ 🗮    | <ul> <li>*What type of appointment would you like to schedule?</li> <li>Advising ×</li> <li>*Service</li> <li>Academic Planning/Guidance ×</li> <li>Pick a Date ③</li> <li>Thursday, April 1st 2021</li> <li>\$ April 2021</li> <li>\$ Su Mo Tu We Th Fr Sa</li> </ul> | to se availa the s | View Drop-In Times<br>Request Appointment<br>ability from<br>same day<br>beyond. |              |                                           |
|        | <b>1</b> 2 3<br>4 5 6 7 8 9 10                                                                                                                                                                                                                                         |                    |                                                                                  |              |                                           |
|        | 1       12       13       14       15       16       17         18       19       20       21       22       23       24         25       26       27       28       29       30                                                                                       |                    |                                                                                  |              |                                           |
| N      |                                                                                                                                                                                                                                                                        |                    |                                                                                  |              | All times listed are in local browser tin |

| /IGATE 📸 🖂 🎦                                                                                                                                                                                                                                                                                                                                | Quick Search                                         | ~ | Terms 2021 Spring Quar V |
|---------------------------------------------------------------------------------------------------------------------------------------------------------------------------------------------------------------------------------------------------------------------------------------------------------------------------------------------|------------------------------------------------------|---|--------------------------|
| New Appointment                                                                                                                                                                                                                                                                                                                             |                                                      |   |                          |
| All Filters Start Over                                                                                                                                                                                                                                                                                                                      | Advising Academic Planning/Guidance                  |   |                          |
| What type of appointment would you like to<br>schedule?                                                                                                                                                                                                                                                                                     | 20 Locations                                         |   |                          |
| Advising                                                                                                                                                                                                                                                                                                                                    | < Fri, Apr 2nd >                                     | > |                          |
| Service                                                                                                                                                                                                                                                                                                                                     | Anthropology Advising Office - 361 Social Sciences 1 |   |                          |
| Academic Planning/Guidance                                                                                                                                                                                                                                                                                                                  | AL CB KR MS 4 People                                 |   |                          |
| Pick a Date ()                                                                                                                                                                                                                                                                                                                              |                                                      |   |                          |
| < April 2021 1 >                                                                                                                                                                                                                                                                                                                            | No availability for this day                         |   |                          |
| Su         Mo         Tu         We         Th         Fr         Sa           1         2         3           4         5         6         7         8         9         10           11         12         13         14         15         16         17           18         19         20         21         22         23         24 | Select the<br>office your<br>advisor is in.          |   |                          |
| Philosophy Advising Office - Cowell 220 🔺                                                                                                                                                                                                                                                                                                   | No availability for this day                         |   |                          |
| Physics Advising Office - ISB 211<br>Politics Advising - Merrill 27<br>Psychology Office - Social Sciences II 273<br>Rachel Carson College Advising Office<br>Sociology Advising Office - Rachel Carson 226                                                                                                                                 | SA 1 Person                                          |   |                          |
| Theater Arts Advising Office- J-106 Theater Arts<br>Center                                                                                                                                                                                                                                                                                  | No availability for this day                         |   |                          |
| Search by name                                                                                                                                                                                                                                                                                                                              |                                                      |   |                          |