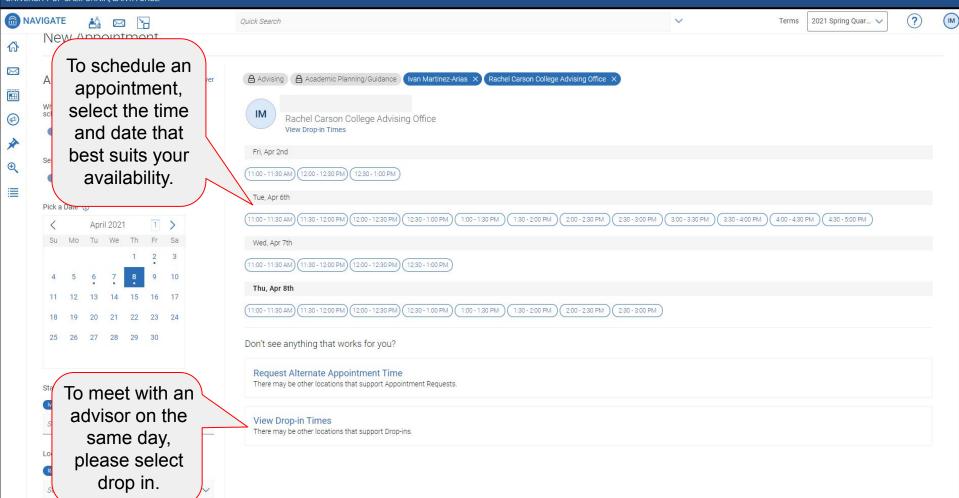

Select course

 $\sim$ 

(IM

Course Select course

| What ty<br>schedul | pe of a<br>e? | ppoin  | tment v  | rould | you li | ke to   | View Drop-in Times                                                                                                                       |        |
|--------------------|---------------|--------|----------|-------|--------|---------|------------------------------------------------------------------------------------------------------------------------------------------|--------|
| Ac                 | lvising       |        |          |       |        |         |                                                                                                                                          |        |
|                    |               |        |          |       |        |         | KR CT DS IM 4 People<br>View individual availabilities                                                                                   |        |
| Service            |               |        |          |       |        |         | view individual availabilities                                                                                                           |        |
| Ac                 | ademio        | : Plan | ning/Gu  | idano | ce     |         | Fri, Apr 2nd                                                                                                                             |        |
| Pick a D           | ate 🕕         |        |          |       |        |         | (11:00 - 11:30 AM) (12:00 - 12:30 PM) (12:30 - 1:00 PM)                                                                                  |        |
| <                  |               | April  | 2021     |       | 1      | >       | Mon, Apr 5th                                                                                                                             |        |
| Su                 | Мо            | Tu     | We       | Th    |        |         |                                                                                                                                          |        |
|                    |               |        |          | 1     | 2.     | 3       | Select an advisor if                                                                                                                     |        |
| 4                  | 5             | 6      | 7        | 8     | 9      | 10      |                                                                                                                                          |        |
| 11                 | 12            | 13     | 14       | 15    | 16     | 17      | you have a 10-1:00 PM (1:00-1:30 PM) (1:30-2:00 PM) (2:00-2:30 PM) (3:00-3:30 PM) (3:30-4:00 PM) (4:00-4:30 PM) (4:30-5:00 PM)           |        |
| 18                 | 19            | 20     | 21       | 22    | 23     | 24      | preference, if not                                                                                                                       |        |
| 25                 | 26            | 27     | 28       | 29    | 30     |         | leave it blank. 0-11:30 AM) (11:30-12:00 PM) (12:30-1:00 PM) (2:00-2:30 PM)                                                              |        |
|                    |               |        |          |       |        |         |                                                                                                                                          |        |
|                    |               |        |          |       |        |         |                                                                                                                                          |        |
| Staff              |               |        |          |       |        |         | ло-11:30 AM) (11:30 - 12:00 PM) (12:00 - 12:30 PM) (12:30 - 1:00 PM) (1:00 - 1:30 PM) (1:30 - 2:00 PM) (2:00 - 2:30 PM) (2:30 - 3:00 PM) |        |
| Search             | n by nar      | ne     |          |       |        |         |                                                                                                                                          |        |
| Karolir            | na Reye       | s (Yo  | ur Colle | ge Ac | ademi  | c Advis | Don't see anything that works for you?                                                                                                   |        |
| Claudi             | a Torre       | s Aria | s        |       |        |         | Request Alternate Appointment Time                                                                                                       |        |
| Diana              | Sarabia       | -Brise | eno      |       |        |         | There may be other locations that support Appointment Requests.                                                                          |        |
| Ivan N             | lartinez      | -Arias | ŝ        |       |        |         |                                                                                                                                          |        |
| Course             |               |        |          |       |        |         | View Drop-in Times<br>There may be other locations that support Drop-ins.                                                                |        |
| Select             | course        |        |          |       |        |         | All times listed are in local browser time                                                                                               | ezone. |
|                    |               |        |          |       |        |         |                                                                                                                                          | 100.00 |