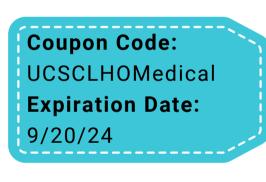

## QUICK, EASY ONLINE VISITS LiveHealth ONLINE

Speak with a healthcare provider conveniently, in the comfort of your own home...**anytime**, any day! Students can have a visit with a medical or mental health care provider using their computer or mobile device. **Students with UC SHIP can now use LiveHealth Online for FREE.** 

- Go to **livehealthonline.com** or download the app and register
- Enter your **Anthem Blue Cross** (UC SHIP) ID number
- Select an appointment time and provider
- Enter the coupon code
- View the screenshots on the back for more information

LiveHealth Online: ready to care for you 24 hours a day!

Appointments are available for psychotherapy and psychiatry, as well as a variety of common problems like colds, urinary tract infections, fever, headache, or rashes.